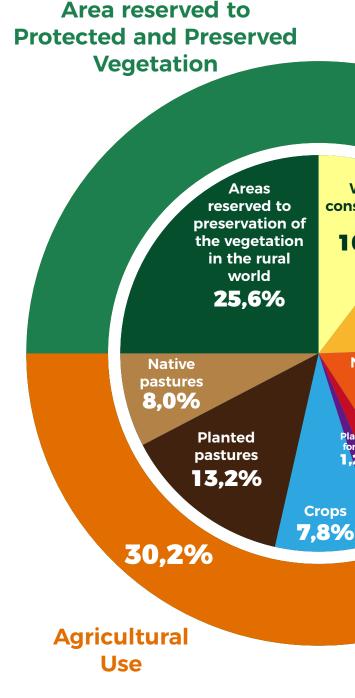

#### 66,3%

Whole conservation units **10,4%** 

> Indigenous lands 13.8%

Native vegetation in occupied but not registered lands **16.5%** 

Planted forests 1,2%

Infrastructure and others **3,5%** 

3.5%

**INTELLIGENT NATURE RESERVES** 